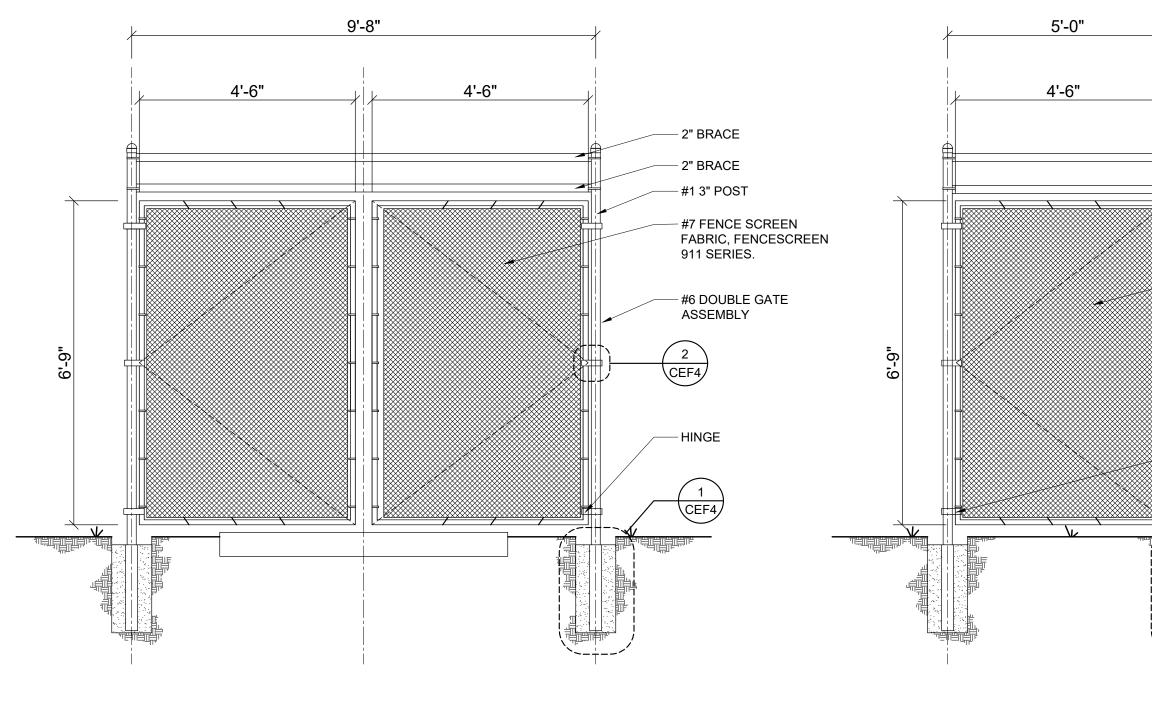

#### NOTES:

- 1. EXTENTS OF CAMPUS EVENTS FENCE LAYOUT & GATE LOCATIONS TO BE PROVIDED AS PART OF CONSTRUCTION DOCUMENTS FOR APPROVAL BY UA.
- 2. ALL GATES MUST BE OUTSWING TOWARD STREET, & UNLATCHED TO ALLOW EMERGENCY EGRESS FROM ENCLOSED YARD.

03/07/2023

1/2" = 1'-0'

NOTE:

EXTENTS OF CAMPUS EVENTS FENCE LAYOUT & GATE LOCATIONS TO BE PROVIDED AS PART OF CONSTRUCTION DOCUMENTS FOR APPROVAL BY UA.

NOTE:

EXTENTS OF CAMPUS EVENTS FENCE LAYOUT & GATE LOCATIONS TO BE PROVIDED AS PART OF CONSTRUCTION DOCUMENTS FOR APPROVAL BY UA.