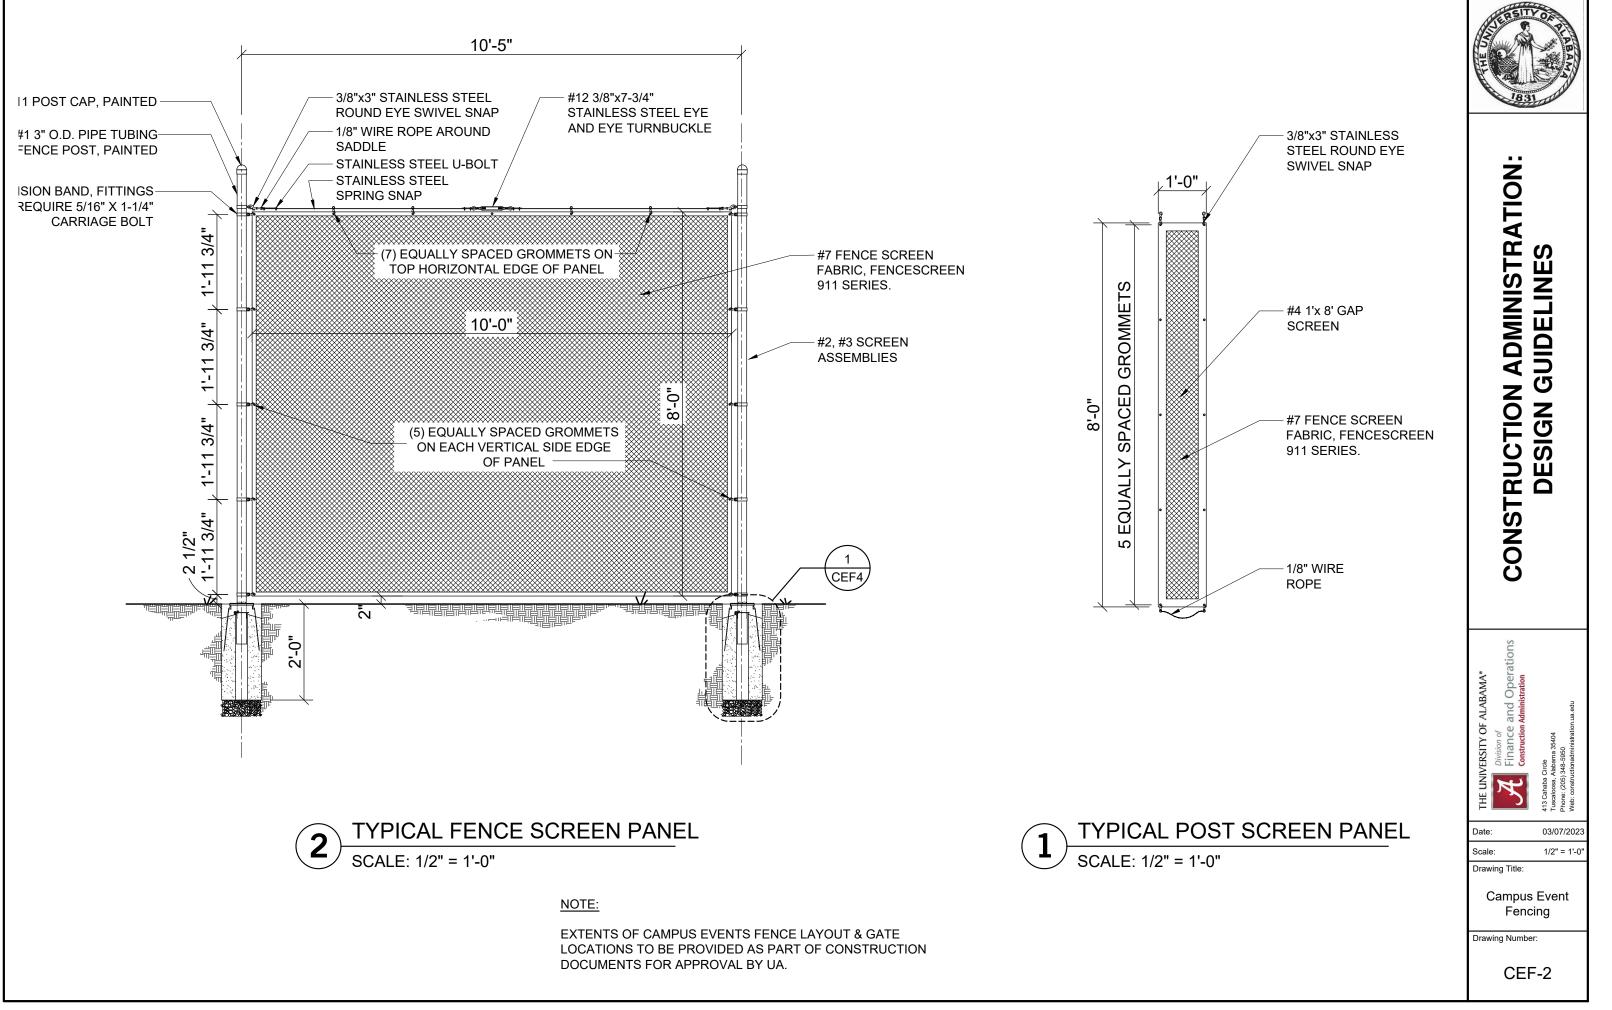

#### NOTES:

- 1. EXTENTS OF CAMPUS EVENTS FENCE LAYOUT & GATE LOCATIONS TO BE PROVIDED AS PART OF CONSTRUCTION DOCUMENTS FOR APPROVAL BY UA.
- 2. ALL GATES MUST BE OUTSWING TOWARD STREET, & UNLATCHED TO ALLOW EMERGENCY EGRESS FROM ENCLOSED YARD.

03/07/2023

1/2" = 1'-0'

NOTE:

EXTENTS OF CAMPUS EVENTS FENCE LAYOUT & GATE LOCATIONS TO BE PROVIDED AS PART OF CONSTRUCTION DOCUMENTS FOR APPROVAL BY UA.

NOTE:

EXTENTS OF CAMPUS EVENTS FENCE LAYOUT & GATE LOCATIONS TO BE PROVIDED AS PART OF CONSTRUCTION DOCUMENTS FOR APPROVAL BY UA.