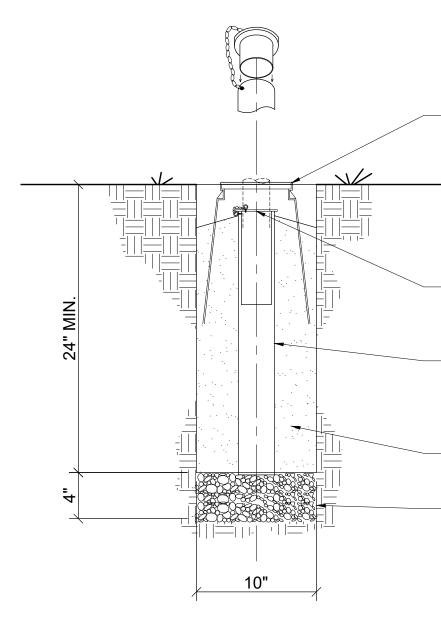

### #10 6" ROUND NDS PRO SERIES VALVE BOX

SLEEVE CAP

3<sup>1</sup>/<sub>2</sub>" GAVANIZED STEEL SLEEVE

3000 PSI CONCRETE

4" DEPTH <sup>3</sup>/<sub>4</sub>" WASHED GRAVEL

| CONSTRUCTION ADMINISTRATION:<br>DESIGN GUIDELINES                                                  |                                                                                                                   |
|----------------------------------------------------------------------------------------------------|-------------------------------------------------------------------------------------------------------------------|
| THE UNIVERSITY OF ALABAMA®<br>Division of<br>Finance and Operations<br>construction Administration | 413 Cahaba Circle<br>Tuscaloosa, Alabama 35404<br>Phone. (205) 345-8560<br>Web: constructionadministration ua edu |
| Date:                                                                                              | 03/07/2023                                                                                                        |
| Scale:                                                                                             | AS NOTED                                                                                                          |
| Drawing Title:<br>Campus Event<br>Fencing                                                          |                                                                                                                   |
| Drawing Number:                                                                                    |                                                                                                                   |
| CEF-4                                                                                              |                                                                                                                   |