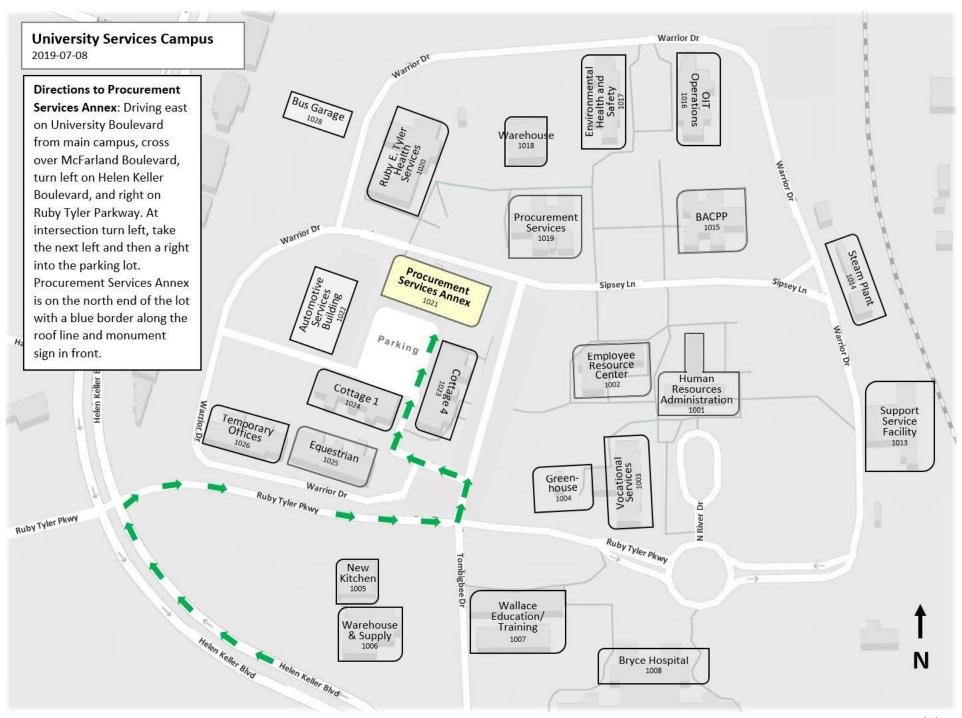

Proposed Budget: TBD

Please note UA has recently changed the location of bid openings and prebid meetings to:

Procurement Services Annex, located on the University Services Campus (formerly the Partlow Campus) at 405 Cahaba Circle, Tuscaloosa, AL 35404

While UA is under limited operations all pre-bid meetings and bid openings are conducted via Zoom Meetings details can be found at

https://constructionpublicinfo.ua.edu/resources/online-meetings/

The address does not always appear on Google Maps or GPS. Please refer to the map on the following page and call Leigh Ann Huguley at (205) 348-9681 if you need additional directions.