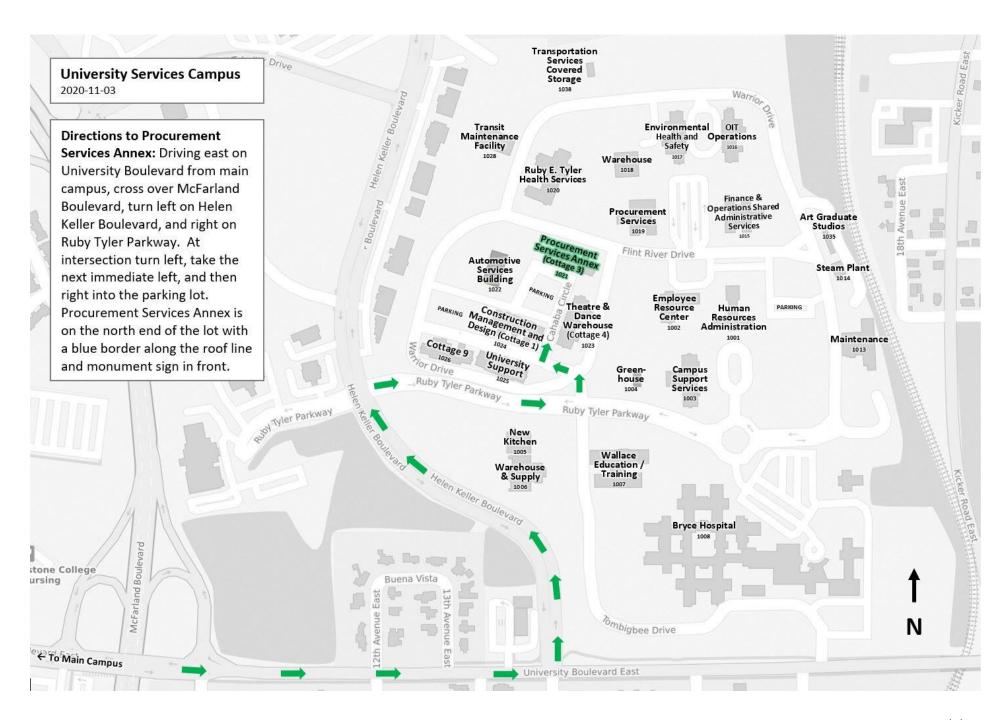

Procurement Services Annex, located on the University Services Campus (formerly the Partlow Campus) at 405 Cahaba Circle, Tuscaloosa, AL 35404

The address does not always appear on Google Maps or GPS. Please refer to the map on the following page and call Leigh Ann Huguley at (205) 348-9681 if you need additional directions.